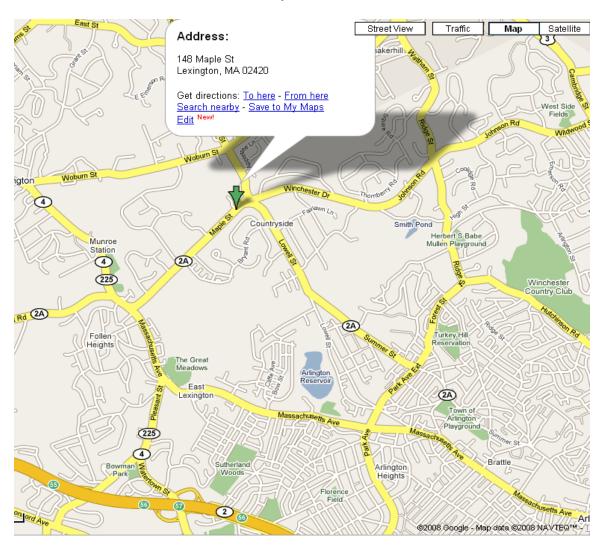

## Harrington Softball Field

148 Maple Street Lexington, MA 02420

-Navigate to RT-2 West.

-Take the RT-4/ RT-225 exit, EXIT 56, toward LEXINGTON/ BEDFORD.

-Get in to the Right Lane to take the RT-4/RT-225 exit.

-At the end of the exit, bear right onto RT-4/RT-225.

-After .3 miles, RT-4/RT-225 becomes Pleasant St.

-Pass Wilson Farm on the right.

-You will come to a rotary/intersection. At this rotary/intersection, take a left onto Massachusetts Ave/RT-4.

-Travel .4 miles and take a right onto Maple Street/MA-2A East (this turn is right before a gas station).

-Travel .9 miles to the first red light. Take a left at this red light onto Lowell St.

-Take your first left in to Harrington Elementary School.

-The field is located behind the elementary school.